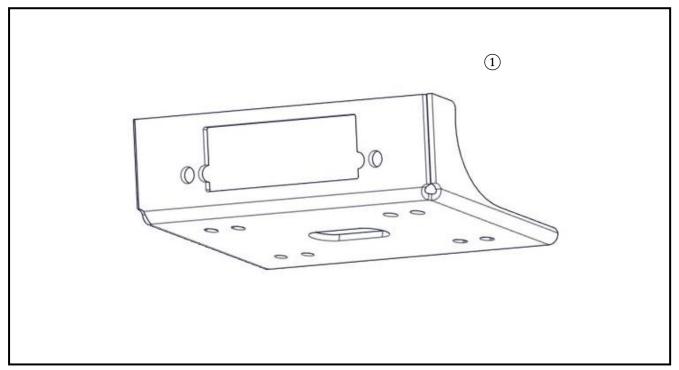

#### PARTS LIST:

| No. | Part Number  | Description         | Qty |
|-----|--------------|---------------------|-----|
|     | BAR-F28M0-V0 | FR. WINCH MOUNT KIT | 1   |
| 1   | *            | Plate               | 1   |

<sup>\*</sup> Part supplied with kit only and not available separately.