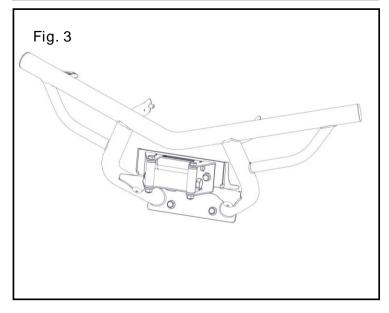

#### **INSTALLATION:**

- Remove 4 bolts that secure the OE plastic front skid plate to the vehicle. Retain all parts for reuse. (Fig 1)
- 2. Unpack the winch kit and verify the kit is complete. Read the winch kit instructions.
- 3. Attach the fairlead to the ① winch mount. (Fig. 2) 16 Nm torque nuts (12 Ft-Lb or 1.6 m-kg)
- Place the (1) winch mount and fairlead in the OE Carry Front Bar. (Fig. 3)
- 5. Use the mounting hardware from the winch kit to attach the winch and winch mount to the Carry Front Bar. 16Nm (12 Ft-Lb or 1.6 m-kg)
- 6. Refer to the Warn instructions to connect the wires and controls for the winch.
- 7. Install the OE front skid plate to the mounting points using the OE bolts. Torque the bolts to 7 Nm (0.7 kg-m or 5.1 ft-lb). Refer to (Fig. 1).