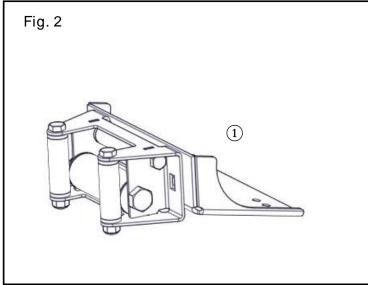

#### **INSTALLATION:**

- Remove 4 bolts that secure the OE plastic front skid plate to the vehicle. Retain all parts for reuse. (Fig 1)
- 2. Unpack the winch kit and verify the kit is complete. Read the winch kit instructions.
- 3. Attach the fairlead to the ① winch mount. (Fig. 2) 16 Nm torque nuts (12 Ft-Lb or 1.6 m-kg)
- Place the (1) winch mount and fairlead in the OE Carry Front Bar. (Fig. 3)
- 5. Use the mounting hardware from the winch kit to attach the winch and winch mount to the Carry Front Bar. 16Nm (12 Ft-Lb or 1.6 m-kg)
- 6. Refer to the Warn instructions to connect the wires and controls for the winch.
- 7. Install the OE front skid plate to the mounting points using the OE bolts. Torque the bolts to 7 Nm (0.7 kg-m or 5.1 ft-lb). Refer to (Fig. 1).