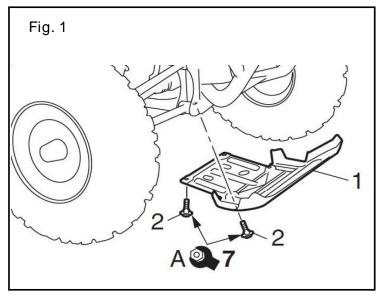

#### **INSTALLATION:**

- Remove 4 bolts that secure the OE plastic front skid plate to the vehicle. Retain all parts for reuse. (Fig 1)
- 2. Unpack the winch kit and verify the kit is complete. Read the winch kit instructions.
- 3. Attach the fairlead to the ① winch mount. (Fig. 2) 16 Nm torque nuts (12 Ft-Lb or 1.6 m-kg)
- Place the (1) winch mount and fairlead in the OE Carry Front Bar. (Fig. 3)
- 5. Use the mounting hardware from the winch kit to attach the winch and winch mount to the Carry Front Bar. 16Nm (12 Ft-Lb or 1.6 m-kg)
- 6. Refer to the Warn instructions to connect the wires and controls for the winch.
- 7. Install the OE front skid plate to the mounting points using the OE bolts. Torque the bolts to 7 Nm (0.7 kg-m or 5.1 ft-lb). Refer to (Fig. 1).